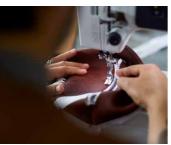

#### The need for speed

Revolutionise your sewing experience with the bernette 08! This Straight Stitch sewing machine features an impressive speed of 1,600 stitches per minute, making chain piecing and quilt creation a breeze. Make the best of your sewing time with the productivity of the b08!

#### Always in control

The powerful motor of the b08 Straight Stitch sewing machine makes it easy for you to work with delicate materials or heavy-duty projects. Enjoy full thread and stitch control on a variety of fabrics like leather or denim.