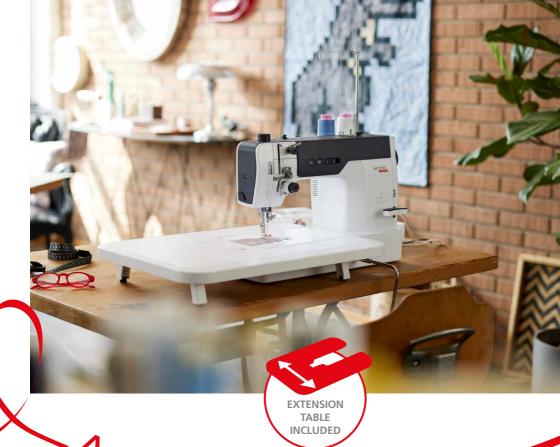

bernette 08 -

**Speed Regulation** 

1,600 stitches per minute

Large extension table included

Side-load bobbin

8.8 inches of space to the right of the needle

**Large Foot Control** 

Independent Bobbin Winding Motor

#### Sew big with the b08 and the extension table

Dive into your quilts and other big projects with total ease – the super spacious extension table included (23.6" x 15.7", 60 x 40 cm) gives you all the room you need to spread out and get creative!