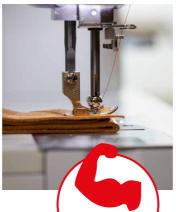

#### The need for speed

Revolutionise your sewing experience with the bernette 08! This Straight Stitch sewing machine features an impressive speed of 1,600 stitches per minute, making chain piecing and quilt creation a breeze. Make the best of your sewing time with the productivity of the b08!

- 1,600 stitches per minute will bring you to wherever you want to go, fast
- Easily control your sewing speed by using the speed control slider for demanding projects
- The extra large Foot Control allows sensitive low-speed sewing stitch by stitch