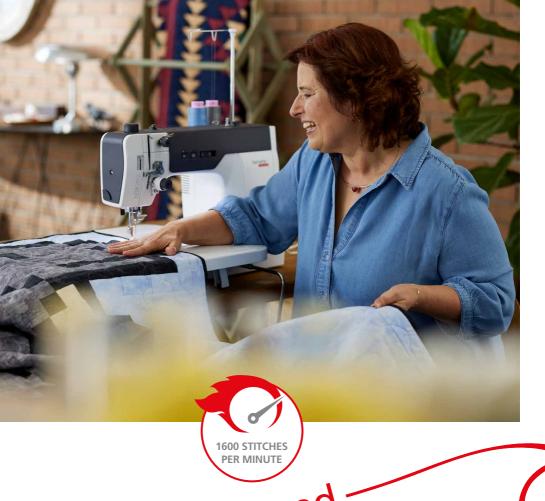

#### The need for speed

Revolutionise your sewing experience with the bernette 08! This Straight Stitch sewing machine features an impressive speed of 1,600 stitches per minute, making chain piecing and quilt creation a breeze. Make the best of your sewing time with the productivity of the b08!

- 1,600 stitches per minute will bring you to wherever you want to go, fast
- Easily control your sewing speed by using the speed control slider for demanding projects
- The extra large Foot Control allows sensitive low-speed sewing stitch by stitch