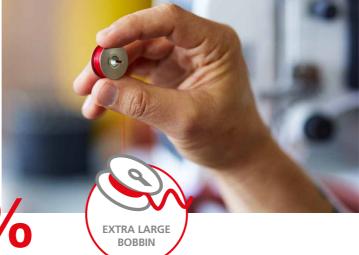

## Keep on sewing

#### May your bobbin last longer

The b08 Extra Large Bobbin offers up to 40% more thread capacity compared to regular drop-in bobbins. This allows you to sew longer on your project without rewinding the bobbin. For re-threading, there is no need to remove the sewing project thanks to the side-loading access to the bobbin. Enjoy accurate and dependable stitching with the all-metal bobbin case and rotary hook for impressive results.