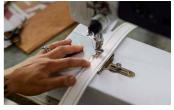

#### May your bobbin last longer

The b08 Extra Large Bobbin offers up to 40% more thread capacity compared to regular drop-in bobbins. This allows you to sew longer on your project without rewinding the bobbin. For re-threading, there is no need to remove the sewing project thanks to the side-loading access to the bobbin. Enjoy accurate and dependable stitching with the all-metal bobbin case and rotary hook for impressive results.

#### Bobbin winding while sewing

Thanks to the independent bobbin winding motor, there is no need to stop your sewing. Set up your bobbin, push the Bobbin Winding button and keep sewing while the machine simultaneously winds your bobbin – no re-threading of the machine needed!