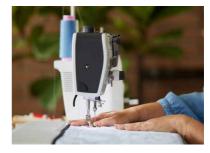

#### The need for speed

Revolutionise your sewing experience with the bernette 08! This Straight Stitch sewing machine features an impressive speed of 1,600 stitches per minute, making chain piecing and quilt creation a breeze. Make the best of your sewing time with the productivity of the b08!

- 1,600 stitches per minute will bring you to wherever you want to go, fast
- Easily control your sewing speed by using the speed control slider for demanding projects
- The extra large Foot Control allows sensitive low-speed sewing stitch by stitch